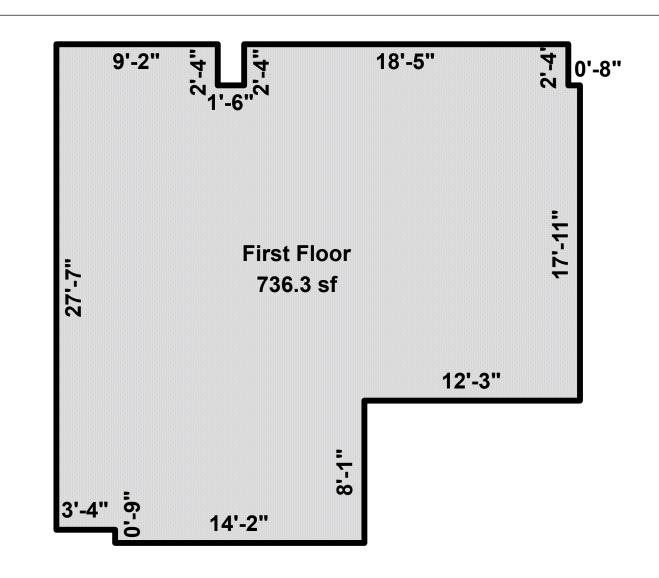

## MAIN INFO

Main Floor Above Grade Area (RMS) 736.3sq.ft. 68.4sq.m. 8' Ceiling

Total RMS 736.3sq.ft. 68.4sq.m.

Finished Below Grade n/a
Unfinished Below Grade n/a
Total Below Grade n/a

Exterior Wall Thickness n/a Total Billable Area: 736.3sq.ft./68.4sq.m.

## **Measured by Cory Moore / Calgary Photos**

**Net Size** 

736.3

Factor

1.0

Code

GLA1

Description

First Floor

Sketch by Apex Sketch

Perimeter

120.8

**Net Totals** 

736.3

| 02.11 | 1 11 36 1 1001 | 1.0 | , 5015 | 120.0    | , 50.5 |
|-------|----------------|-----|--------|----------|--------|
|       |                |     |        |          |        |
|       |                |     |        |          |        |
|       |                |     |        |          |        |
|       |                |     |        |          |        |
|       |                |     |        |          |        |
|       |                |     |        |          |        |
|       | Net LIVABLE    |     | (1     | rounded) | 736    |
|       |                |     |        |          |        |
|       |                |     |        |          |        |