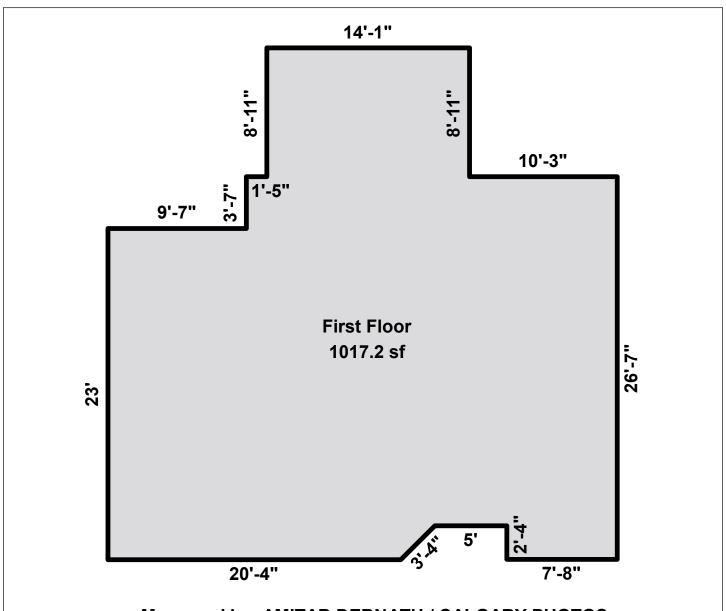

## **BUILDING SKETCH**

## **Measured by: AMITAB DEBNATH / CALGARY PHOTOS**

**Net Size** 

Code

Description

Sketch by Apex Sketch

**Net Totals** 

Perimeter

| GL | AI | First Floor | 1.0 | 1017.2 | 145.1         | 1017.2 |
|----|----|-------------|-----|--------|---------------|--------|
|    |    |             |     |        |               |        |
|    |    |             |     |        |               |        |
|    |    |             |     |        |               |        |
|    |    |             |     |        |               |        |
|    |    |             |     |        |               |        |
|    |    |             |     |        |               |        |
|    |    |             |     |        |               |        |
|    |    |             |     |        |               |        |
|    |    |             |     |        |               |        |
|    |    |             |     |        |               |        |
|    |    |             |     |        |               |        |
|    |    |             |     |        |               |        |
|    |    | Not LIVADIE |     |        | ( u a d a d ) | 1 017  |
|    |    | Net LIVABLE |     |        | (rounded)     | 1,017  |
|    |    |             |     |        |               |        |
|    |    |             |     |        |               |        |
|    |    |             |     |        |               |        |
|    |    |             |     |        |               |        |