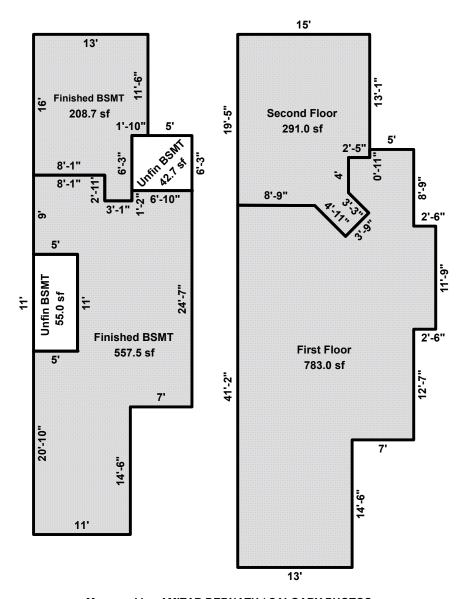

#### MAIN INFO

Main Level Above Grade Area (RMS)783.0sq.ft.72.7sq.m.Upper Level Above Grade Area (RMS)291.0sq.ft.27.0sq.m.Total RMS1074.0sq.ft.99.8sq.m.Finished Lower Level Below Grade208.7sq.ft.19.4sq.m.

Finished Lower Level Below Grade 208./sq.ft. 19.4sq.m. Finished Basement Level Below Grade 557.5sq.ft. 51.7sq.m. Unfinished Below Grade 97.7sq.ft. 9.0sq.m. Total Below Grade 864.0sq.ft. 80.2sq.m.

Exterior Wall Thickness 6.5 inches Total Billable Area: 1938.0sq.ft./ 180.0sq.m.

## **AUXILIARY AREAS**

Garage 24'0"x24'0" Front Porch 7'0"x7'0"

403-585-3839

CALGARY PHOTOS
WWW.CALGARYPHOTOS.CA

INFO@CALGARYPHOTOS.CA

Measured by: AMITAB DEBNATH / CALGARY PHOTOS

Sketch by Apex Sketch

| Code | Description   | Factor | Net Size | Perimeter | Net Totals |
|------|---------------|--------|----------|-----------|------------|
| GLA1 | First Floor   | 1.0    | 783.0    | 146.7     | 783.0      |
| GLA2 | Second Floor  | 1.0    | 291.0    | 75.5      | 291.0      |
| BSMT | Unfin BSMT    | 1.0    | 42.7     | 26.2      |            |
|      | Unfin BSMT    | 1.0    | 55.0     | 32.0      |            |
|      | Finished BSMT | 1.0    | 208.7    | 63.8      |            |
|      | Finished BSMT | 1.0    | 557.5    | 130.0     | 864.0      |