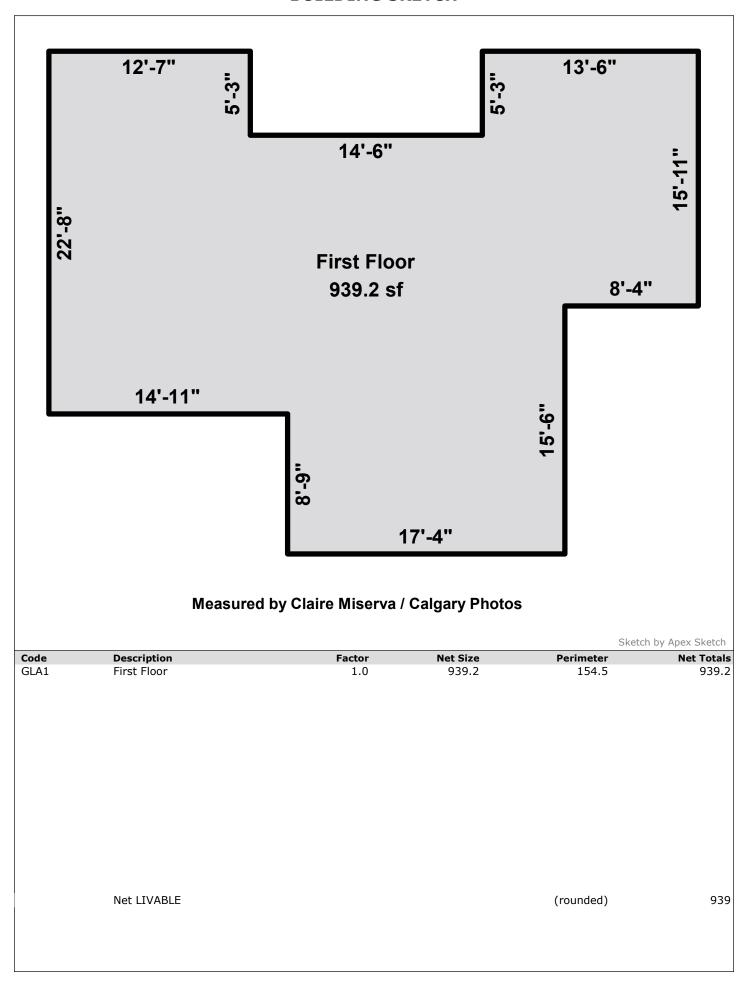

# MAIN INFO

Main Level Above Grade Area (RMS) 939.2sq.ft. 87.2sq.m.

Total RMS 939.2sq.ft. 87.2sq.m.

Total Billable Area: 939.2sq.ft./87.2sq.m.

#### **BUILDING SKETCH**