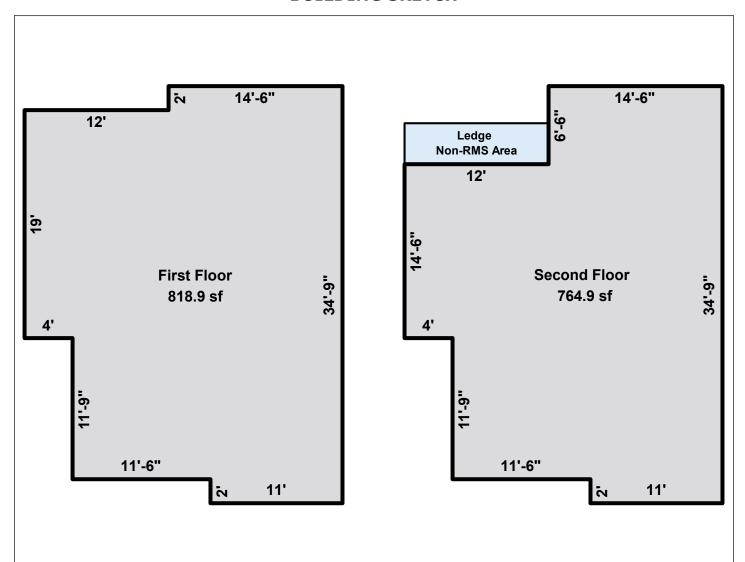

## MAIN INFO

Main Level Above Grade Area (RMS)818.9sq.ft.76.1sq.m.Upper Level Above Grade Area (RMS)764.9sq.ft.71.0sq.m.Total RMS1583.8sq.ft.147.1sq.m.

Exterior Wall Thickness 6.5 inches Total Billable Area: 1583.8sq.ft./147.1sq.m.

#### **BUILDING SKETCH**

#### Measured by Claire Miserva / Calgary Photos

Sketch by Apex Sketch

| Code | Description  | Factor | Net Size | Perimeter | Net Totals |
|------|--------------|--------|----------|-----------|------------|
| GLA1 | First Floor  | 1.0    | 818.9    | 122.5     | 818.9      |
| GLA2 | Second Floor | 1.0    | 764.9    | 122.5     | 764.9      |
|      |              |        |          |           |            |
|      |              |        |          |           |            |