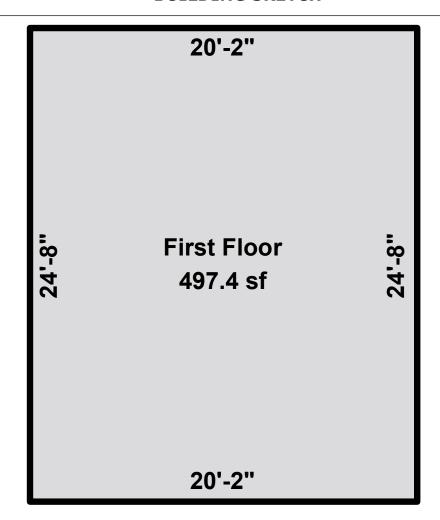

# MAIN INFO

Main Level Above Grade Area (RMS) 497.4sq.ft. 46.2sq.m.

Total RMS 497.4sq.ft. 46.2sq.m.

Total Billable Area: 497.4sq.ft./46.2sq.m.

#### **BUILDING SKETCH**

### Measured by Claire Miserva / Calgary Photos

Net Size

497.4

Factor

Code

GLA1

Description

First Floor

Sketch by Apex Sketch

**Net Totals** 

497.4

**Perimeter** 

| Net LIVABLE | (rounded) | 497 |
|-------------|-----------|-----|
|             |           |     |