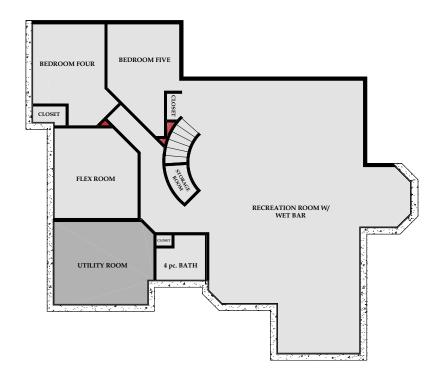

## 220 COUNTRY LANE DR, ROCKY VIEW COUNTY

KECA Reidential Measurement Eurodard (RMS) - Calgary, AB MAIN LEVEL (AG) - 2229,47 Sq.Ft. / 207.12 m2 TOTAL ABOVE GRADE RMS SIZE - 2229,47 Sq.Ft. / 207.12 m2

BASEMENT DEVELOPED AREA (BG) - 1992.55 Sq.Ft. / 185.11 m2 BASEMENT UNDEVELOPED AREA (BG) - 243.49 Sq.Ft. / 22.62 m2 TOTAL AG/BG AREA - 4465.51 Sq.Ft. / 414.85 m2