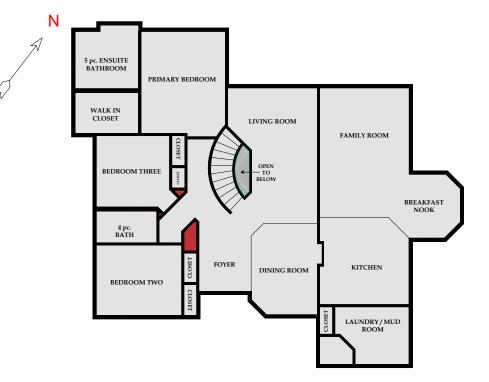

## 220 COUNTRY LANE DR, ROCKY VIEW COUNTY

KECA Reidential Measurement Eurodard (RMS) - Calgary, AB MAIN LEVEL (AG) - 2229,47 Sq.Ft. / 207.12 m2 TOTAL ABOVE GRADE RMS SIZE - 2229,47 Sq.Ft. / 207.12 m2

BASEMENT DEVELOPED AREA (BG) - 1992.55 Sq.Ft. / 185.11 m2 BASEMENT UNDEVELOPED AREA (BG) - 243.49 Sq.Ft. / 22.62 m2 TOTAL AG/BG AREA - 4465.51 Sq.Ft. / 414.85 m2